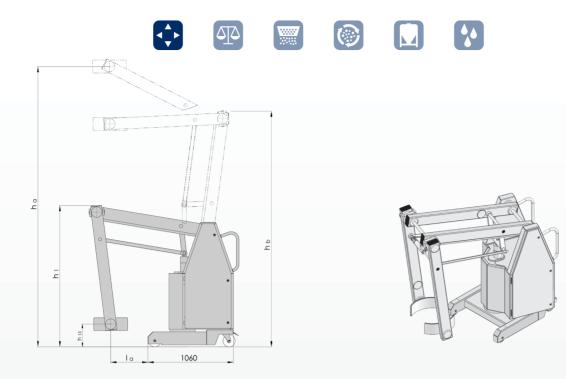

## Technical Specifications of the SLD 250

| Models                          |                                                                   |         |         |
|---------------------------------|-------------------------------------------------------------------|---------|---------|
| Drives                          | Three phase current - battery - compressed air powered            |         |         |
| Electrical protection           | IP52 - IP54 - IP55                                                |         |         |
| Explosion protection options    | ATEX Directive 94/9/EC                                            |         |         |
| Areas of application            | Pharmaceutical, food technology, chemical and related industries  |         |         |
| Load capacity                   | 150 kg                                                            | 250 kg  |         |
| Functions                       |                                                                   |         |         |
| Lifting / lowering              | Adjustable speed, max 15 cm/s                                     |         |         |
| Forward / backward tilting      | 180° < 12s, torque 500Nm (optional 800Nm)                         |         |         |
| Gripping / releasing            | Clamping cylinder with safety valves                              |         |         |
| Drive unit (optional)           | Maintenace-free 3-phase motor                                     |         |         |
| Max lift height ha              | 2600 mm                                                           | 3450 mm | 4250 mm |
| Extension distance la           | 470 - 640 mm                                                      |         |         |
| Clearance in lowest position h1 | 1670 mm                                                           | 1740 mm | 1770 mm |
| Min. lift height h13            | 250 mm                                                            | 250 mm  | 100 mm  |
| Min. ceiling height hd          | 2270 mm                                                           | 2930 mm | 3130 mm |
| rotation angle                  | infinite                                                          |         |         |
| Grippers                        | Fixed gripper up to $\emptyset$ 600 mm - special grippers         |         |         |
| Applicable for                  | Stainless steel drums - steel drums - fiber drums - plastic drums |         |         |