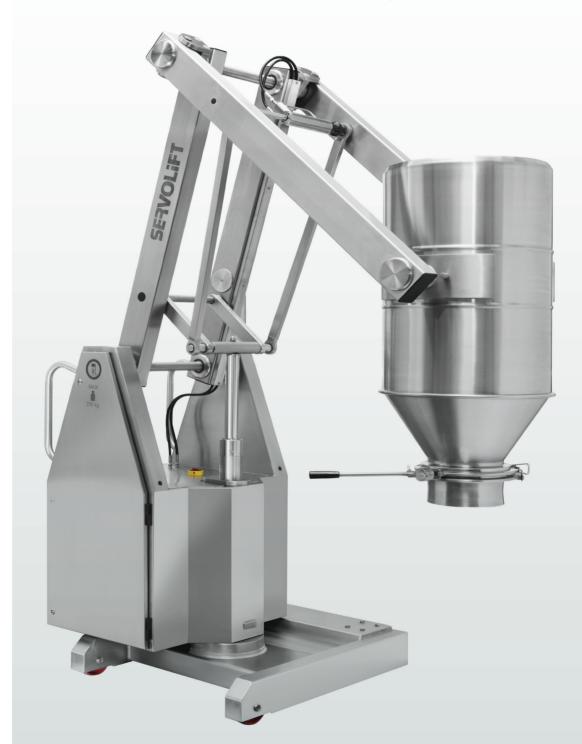

## ► SLD 250

The SLD 250 from SERVOLIFT with slewable chassis is always in operation where restricted space conditions prevail. Drums of all sizes, shapes and materials can be moved, raised to the desired height, and emptied by the tilting function. The SLD 250 is distinguished by its versatility and easy operation, the ideal piece of equipment for moving, stacking or placing drums horizontally in racks. Despite its considerable lifting height, the compact design of the mobile SLD 250 enables it to fit through every door.