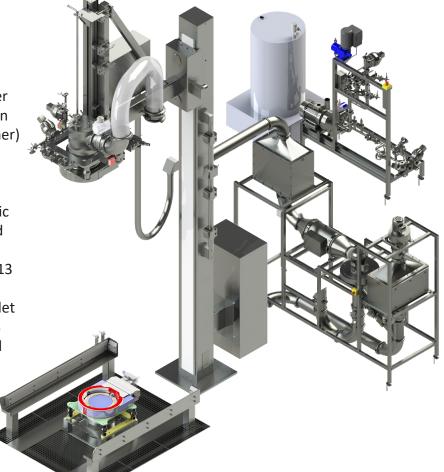

- suitable for high containment
- containment valve system with split butterfly valves
- single-stage washing principle, no water circulation to avoid cross-contamination
- hydrokinetic head for cleaning (container) inner surfaces
- hydrokinetic head for cleaning bottom valves
- recipe controlled system with automatic controls, sampling, batch reporting and security access
- drying with HEPA filtered air (F9 and H13 filter)
- conductivity sensor possible in the outlet
- tri-clamp connections with EPDM seals
- system cleans IBC 50I 2200I, dries and moistens e.g. the mill assembly.