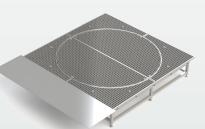

Washing lid for container

Washing head height adjustable

Turntable with drain pan for easier exterior washing

SERVOLIFT GmbH | Albert-Einstein-Straße 9 | Germany 77656 Offenburg | T. +49 (0) 781 6100 0 | F. +49 (0) 781 6100 400 | info@servolift.de | www.servolift.de

## Additional options available:

- Control of main and dosing pumps to adjust the flow rate and for a flow dependent dosage of detergent
- Execution according CFR 21 part 11
- Washing head height adjustable
- Washing support for drums
- Turntable with drain pan for easier exterior washing
- Steam heat exchangers
- further accessories on request