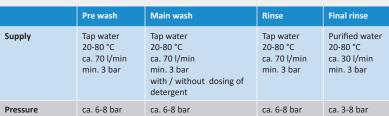

## **Technical Data:**

- 4-step washing process
- Booster pump
- Volume flow, pressure and temperature monitoring
- · Supply connections: Tri-Clamp
- Process connections: quick couplings
- All water lines purged with compressed air: 4 bar
- 2 suction lances for detergent dosing
- Main dimensions: circa (W x H x L) 950 x 1250 x 1400 mm
- Net weight: about 350 kg
- Mobile or stationary execution
- GMP compliant, stainless design
- Touchpanel, 15" colored, with process visualization
- PLC control in compliance with the GAMP 5 guideline with user, password and recipe management
- Printer for batch report