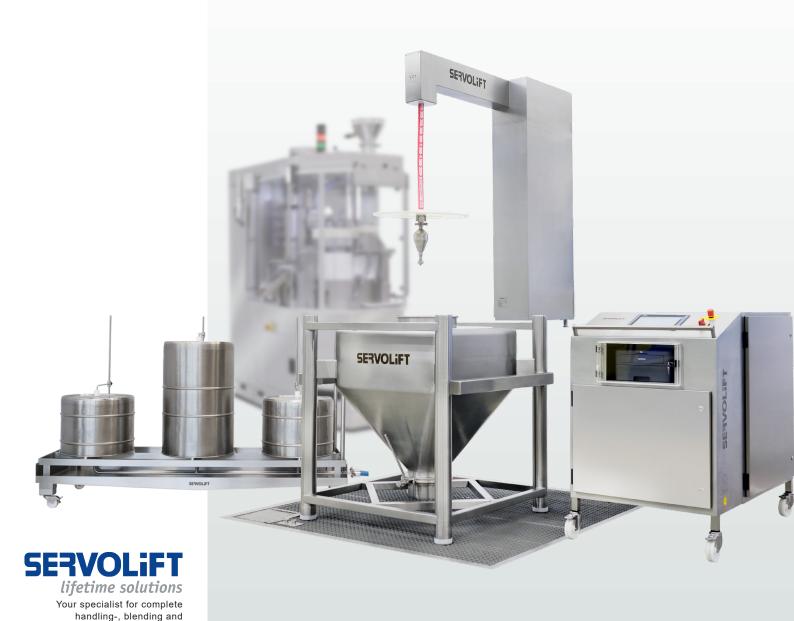

## ► Washing System - CSW

The SERVOLiFT washing system is designed for validated cleaning of all types of containers and pharmaceutical process equipment. The system features 4-step, easily programmable washing and is executed to the highest standards for GMP compliance. The system can be made portable in an easy to maneuver chassis or as a stationary system. We offer a wide range washing aids such as lift/lower devices for cleaning IBCs, turn table systems for aiding the operators in outside IBC washing and custom spray heads for all types of process equipment.