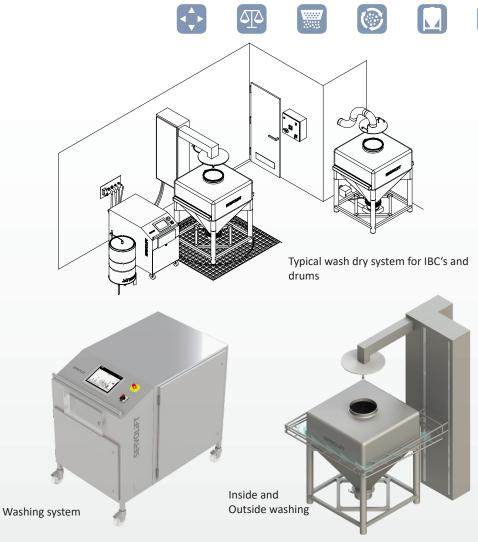

## ► Washing System - CSW

The SERVOLiFT washing system is designed for validated cleaning of all types of containers and pharmaceutical process equipment. The system features 4-step, easily programmable washing and is executed to the highest standards for GMP compliance. The system can be made portable in an easy to maneuver chassis or as a stationary system. We offer a wide range washing aids such as lift/lower devices for cleaning IBCs, turn table systems for aiding the operators in outside IBC washing and custom spray heads for all types of process equipment.

## Additional options available:

- Control of main and dosing pumps to adjust the flow rate and for a flow dependent dosage of detergent
- Execution according CFR 21 part 11
- Washing head height adjustable
- Washing support for drums
- Turntable with drain pan for easier exterior washing
- Steam heat exchangers
- further accessories on request