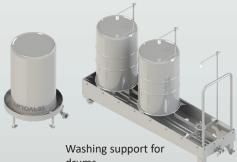

## Additional options available:

- Control of main and dosing pumps to adjust the flow rate and for a flow dependent dosage of detergent
- Execution according CFR 21 part 11
- Washing head height adjustable
- Washing support for drums
- Turntable with drain pan for easier exterior washing
- Steam heat exchangers
- further accessories on request