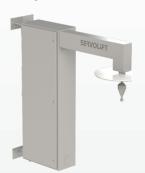

Washing lid for container

Washing head height adjustable

Turntable with drain pan for easier exterior washing

SERVOLIFT GmbH | Albert-Einstein-Straße 9 | Germany 77656 Offenburg | T. +49 (0) 781 6100 0 | F. +49 (0) 781 6100 400 | info@servolift.de | www.servolift.de

## Additional options available:

- Control of main and dosing pumps to adjust the flow rate and for a flow dependent dosage of detergent
- Execution according CFR 21 part 11
- Washing head height adjustable
- Washing support for drums
- Turntable with drain pan for easier exterior washing
- Steam heat exchangers
- further accessories on request