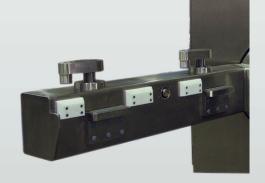

clamp system equipped with manual swivel clamp

automatic clamp system equipped with two swivel clamps and two centring cylinders

automatic clamp system equipped with four swivel clamps and four centring cylinders