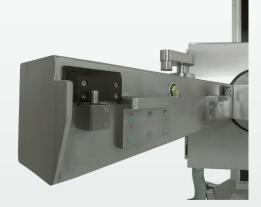

clamp system equipped with manual swivel clamp

automatic clamp system equipped with two swivel clamps and two centring cylinders

automatic clamp system equipped with four swivel clamps and four centring cylinders