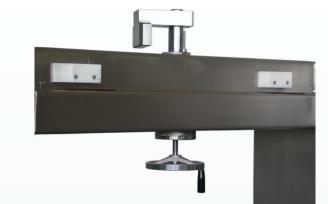

clamp system equipped with manual swivel clamp

automatic clamp system equipped with two swivel clamps and two centring cylinders

automatic clamp system equipped with four swivel clamps and four centring cylinders