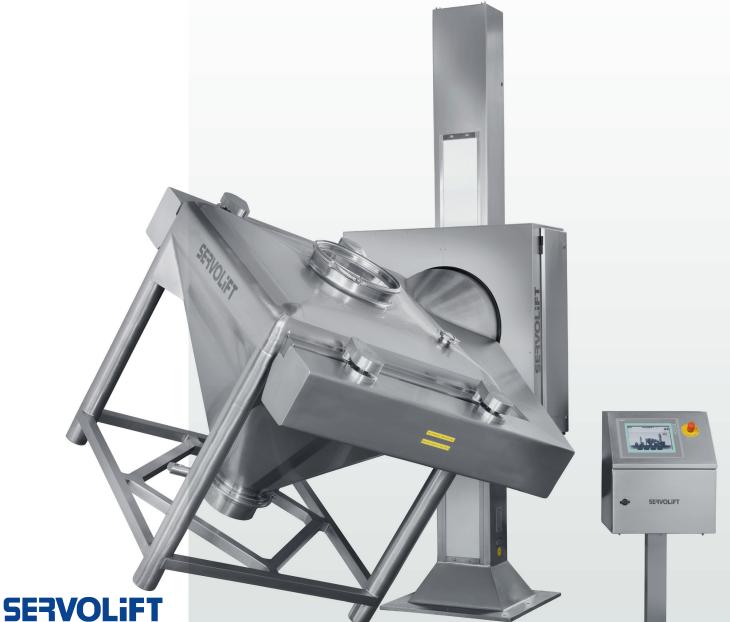

## Blender

Since about 20 years SERVOLIFT sets the benchmark by "blending within a closed system". The necessary blend quality is reached only by the square geometry of the container which requires no internal blend paddels. The blender design allows the handling of the container by common hand pallet jacks.