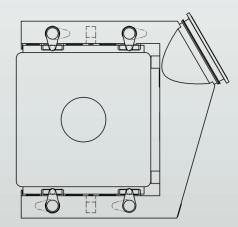

## Blender

Since about 20 years SERVOLIFT sets the benchmark by "blending within a closed system". The necessary blend quality is reached only by the square geometry of the container which requires no internal blend paddels. The blender design allows the handling of the container by common hand pallet jacks.