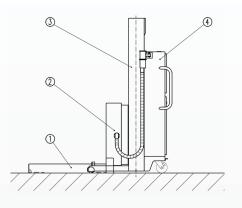

With this machine SERVOLIFT demonstrates, that it meets all requirements more than enough.

Mobile Lifter

- 1 supporting arm
- 2 frontcase with integrated scale
- 3 column
- 4 cabinet with drive unit, control, operation- and indication terminal and printer