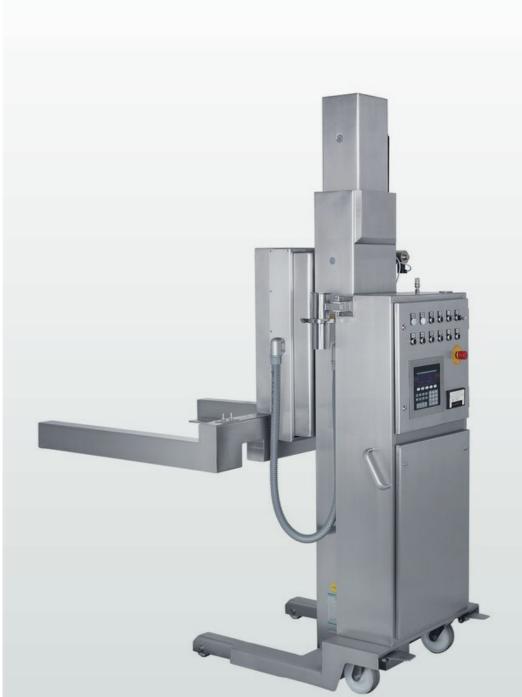

## Transporting. Lifting. Weighing.

Mobile Lifter with Weighing System

Your specialist for complete handling-, blendingand cleaning technologies

SERVOLIFT GmbH Albert-Einstein-Straße 9 77656 Offenburg Germany

## Mobile Weighing System

This mobile lifter fulfills all requirements of our customers in just one machine. Feeding several process machines (i.e. coaters) with only one machine, automatic weighing, dustless product transfer, dust aspiration, discharge aid for bad-flowing products, quick and simple assembly and dissassembly of the product-contact components.

With this machine SERVOLIFT demonstrates, that it meets all requirements more than enough.

Mobile Lifter

- 1 supporting arm
- 2 frontcase with integrated scale
- 3 column
- 4 cabinet with drive unit, control, operation- and indication terminal and printer