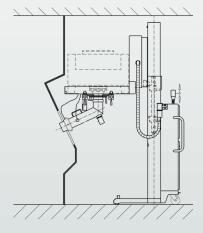

## Systemtube

- 1 transfer piece with butterfly-valve and dust cap
- 2 tube with vibrator
- 3 clamping device for discharge tube
- 4 mounting trolley

pick-up position for the container

pick-up position for the systemtube

emtying position

SERVOLIFT GmbH | Albert-Einstein-Straße 9 | Germany 77656 Offenburg | T. +49 (0) 781 6100 0 | F. +49 (0) 781 6100 400 | info@servolift.de | www.servolift.de

Technical data:

load capacity: pick-up height: max. lift height: height of device: telescopic unit: motor power: scale terminal: 300 kg 10 mm 1795 mm 2070 mm hydraulic 1,5 kW ID7 from Mettler Toledo