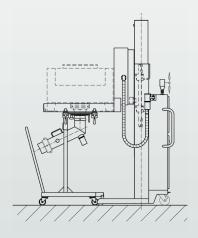

With this machine SERVOLIFT demonstrates, that it meets all requirements more than enough.

Mobile Lifter

- 1 supporting arm
- 2 frontcase with integrated scale
- 3 column
- 4 cabinet with drive unit, control, operation- and indication terminal and printer

## Systemtube

- 1 transfer piece with butterfly-valve and dust cap
- 2 tube with vibrator
- 3 clamping device for discharge tube
- 4 mounting trolley

pick-up position for the container

pick-up position for the systemtube