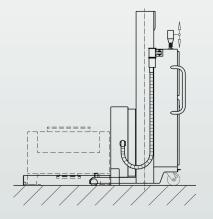

## Systemtube

- 1 transfer piece with butterfly-valve and dust cap
- 2 tube with vibrator
- 3 clamping device for discharge tube
- 4 mounting trolley

pick-up position for the container

pick-up position for the systemtube

emtying position

SERVOLIFT GmbH | Albert-Einstein-Straße 9 | Germany 77656 Offenburg | T. +49 (0) 781 6100 0 | F. +49 (0) 781 6100 400 | info@servolift.de | www.servolift.de

Technical data:

load capacity: pick-up height: max. lift height: height of device: telescopic unit: motor power: scale terminal: 300 kg 10 mm 1795 mm 2070 mm hydraulic 1,5 kW ID7 from Mettler Toledo