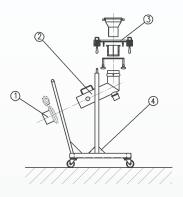

## Systemtube

- 1 transfer piece with butterfly-valve and dust cap
- 2 tube with vibrator
- 3 clamping device for discharge tube
- 4 mounting trolley

pick-up position for the container

pick-up position for the systemtube