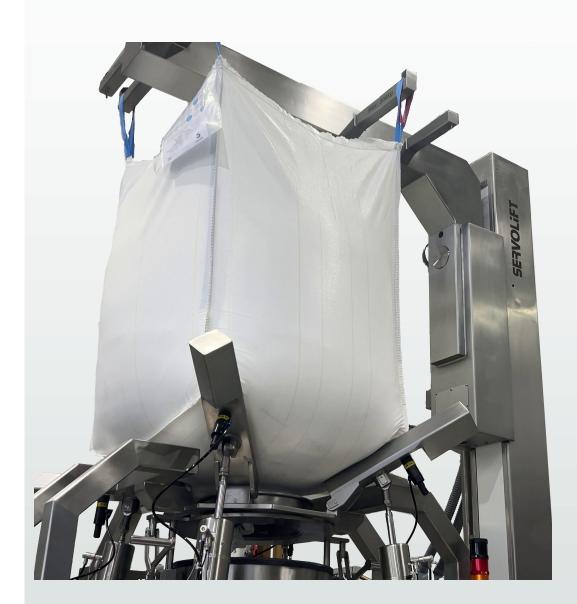

## **▶** Bigbag Lifter

Bigbags are more and more used in production areas with a high hygiene standard. SERVOLIFT offers a ideal solution for filling and discharging of bulk material. Our new designed twin-lifter enables the handling of bigbags within a minimum of space. Due to the integrated weighing device, batch materials can be exactly discharged, filled and dosed.