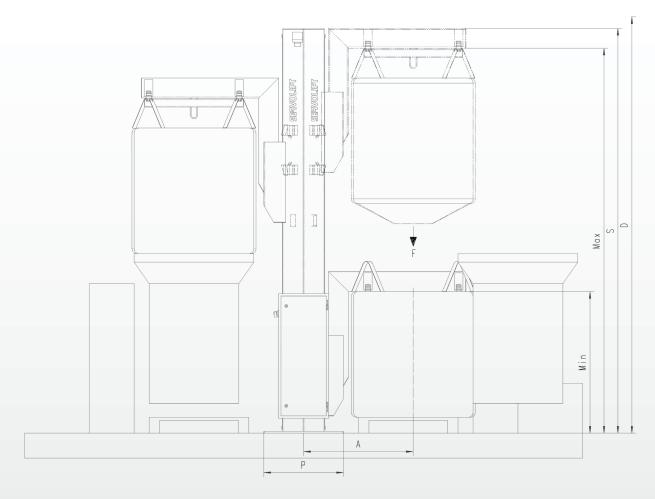

| Index | Description                                 | Measurement                                  | Example             |
|-------|---------------------------------------------|----------------------------------------------|---------------------|
| F     | Load capacity                               | given by customer<br>1 kg - 1800 kg          | 1000 kg             |
| D     | Ceiling height                              | given by customer                            | 4500 mm             |
|       | Big Bag                                     | given by customer                            |                     |
|       | Slewing angle                               | given by customer<br>max 270°                | no slewing function |
| S     | Column heigh                                | D - 125 mm                                   | 4053 mm             |
| Max   | max. lift                                   | depends on load capacity<br>and overhang     | 3950 mm             |
| Min   | min. lift                                   | given by customer                            | 1550 mm             |
| Α     | Overhang column axis -<br>middle of big bag | depends on load capacity<br>and big bag size | 1100 mm             |
| Р     | Base plate (*) in mm                        |                                              | 800 x 800 mm        |