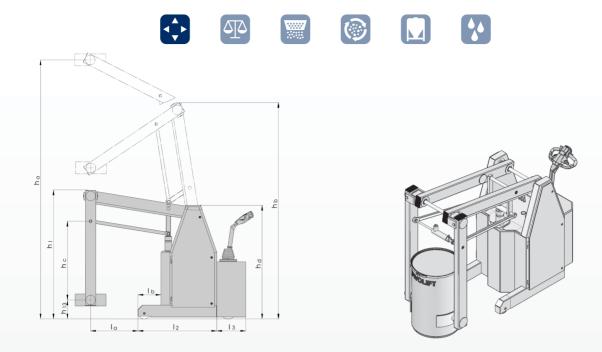

## Technical Specifications of the SL 250

| Models                             |                                                                   |         |         |
|------------------------------------|-------------------------------------------------------------------|---------|---------|
| Drives                             | Three phase current - battery - compressed air powered            |         |         |
| Electrical protection              | IP52 - IP54 - IP55                                                |         |         |
| Explosion protection options       | ATEX Directive 94/9/EC                                            |         |         |
| Areas of application               | Pharmaceutical, food technology, chemical and related industries  |         |         |
| Load capacity                      | 150 kg                                                            | 250 kg  | 350 kg  |
| Weight without drive unit * approx | 520 kg                                                            | 610 kg  | 690 kg  |
| Weight with drive unit * approx    | 730 kg                                                            |         |         |
| Functions                          |                                                                   |         |         |
| Lifting / lowering                 | Adjustable speed, max 18 cm/s                                     |         |         |
| Forward / backward tilting         | 180° < 12s, torque 500Nm (optional 1000Nm)                        |         |         |
| Gripping / releasing               | Clamping cylinder with safety valves                              |         |         |
| Drive unit (optional)              | Maintenace-free 3-phase motor                                     |         |         |
| Max lift height ha                 | 2030 mm                                                           | 3470 mm | 4250 mm |
| Extension distance la              | 470 - 640 mm                                                      |         |         |
| Clearance in lowest position h13   | 1680 mm                                                           | 1750 mm | 1890 mm |
| Min. lift height h13               | 290 mm                                                            | 285 mm  | 120 mm  |
| Min. ceiling height hb             | 2260 mm                                                           | 2905 mm | 3135 mm |
| Turning radius                     | 1250 mm (with drive unit 1420 mm)                                 |         |         |
| Grippers                           | Fixed gripper up to Ø 600 mm - special grippers                   |         |         |
| Applicable for                     | Stainless steel drums - steel drums - fiber drums - plastic drums |         |         |