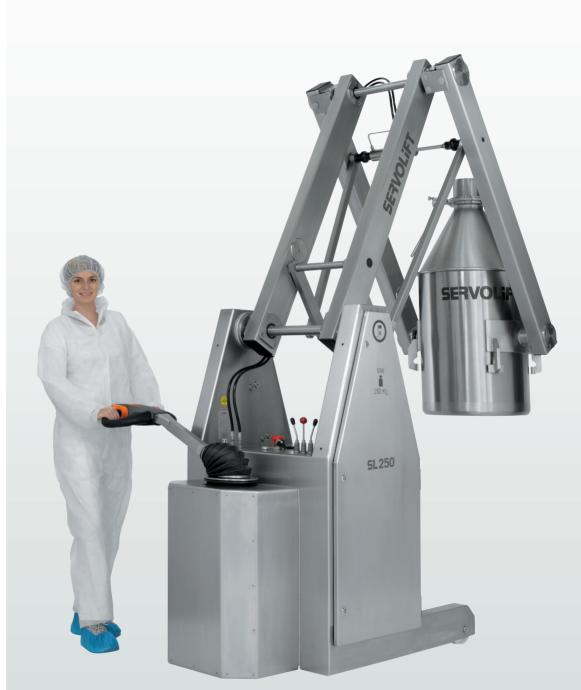

## ► SL250

The SL 250 from SERVOLIFT is already used in well over 1000 productions. Drums of all sizes, shapes and material can be moved, raised to the desired height, and emptied by the tilting function. The SL 250 is distinguished by its versatility and easy operation, the ideal piece of equipment for moving, stacking or placing drums horizontally in racks.

Despite its considerable lifting height, the compact design of the mobile SL 250 enables it to fit through every door.