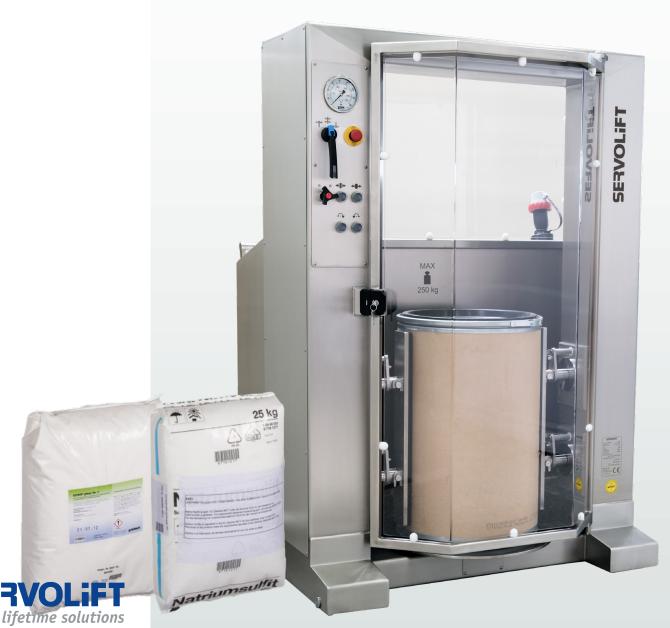

## **▶** Flexible Drum Crusher

The drum crusher is designed to break up solidified products into drums and containers made of steel, plastic or fibre.

Especially in bulbous drums or drums with retracted edges, it is not possible to break open the product block and empty it without massive external impact. It is easier and above all safer to do this with the drum crusher.

W\_B101E

A rotary table brings the container into the correct position. A total of 4 cylinders and 2 pressure bars, which are arranged in pairs, make it possible to apply the pressure exactly where it is needed. The pressure cylinders can be controlled either individually or in pairs. The drum crusher is available as a mobile and stationary unit. The safety door with Makrolon screen allows the operator to work safely and cleanly without losing sight of the drum or the product.