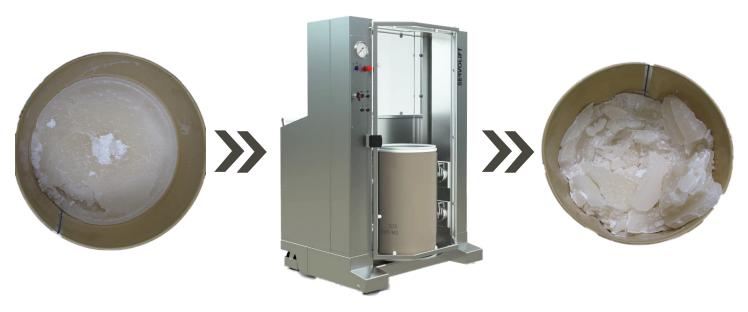

## **▶** Flexible Drum Crusher

The drum crusher is designed to break up solidified products into drums and containers made of steel, plastic or fibre.

Especially in bulbous drums or drums with retracted edges, it is not possible to break open the product block and empty it without massive external impact. It is easier and above all safer to do this with the drum crusher.

W\_B101E

A rotary table brings the container into the correct position. A total of 4 cylinders and 2 pressure bars, which are arranged in pairs, make it possible to apply the pressure exactly where it is needed. The pressure cylinders can be controlled either individually or in pairs. The drum crusher is available as a mobile and stationary unit. The safety door with Makrolon screen allows the operator to work safely and cleanly without losing sight of the drum or the product.